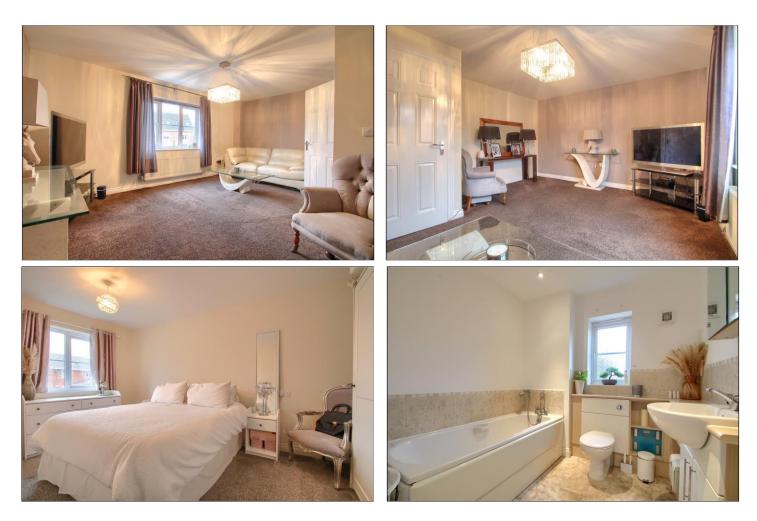

#### FIRST FLOOR

LOUNGE - 4.95m (16'3") x 3.84m (12'7") reducing to 2.87m (9'5")

BEDROOM TWO - 4.52m x 2.64m (14'10" x 8'8")

BATHROOM - 2.44m x 2.2m (8' x 7'3")

SECOND FLOOR

LANDING

BEDROOM ONE - 3.66m (12') x 3.4m (11'2") plus dormer recess

### EN-SUITE - 2.41m x 1.14m (7'11" x 3'9")

BEDROOM THREE - 3.18m x 2.64m (10'5" x 8'8")