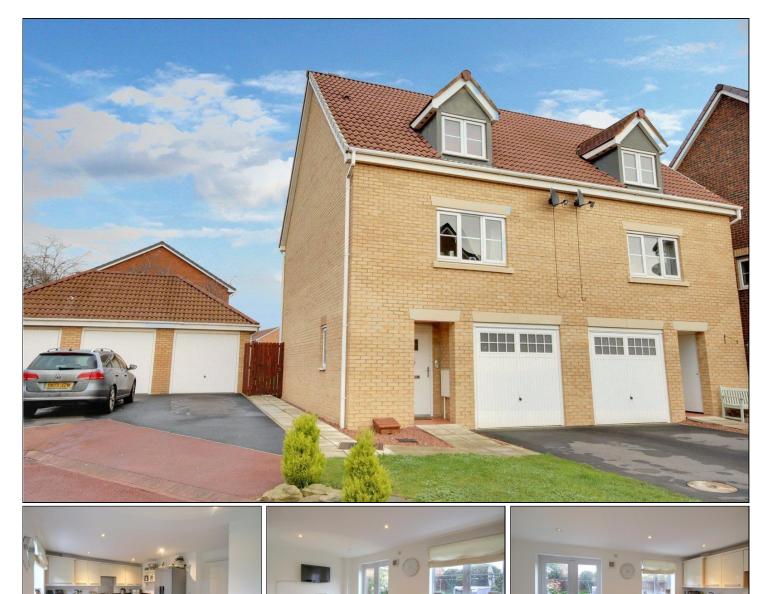

## HILCOTT CLOSE, INGLEBY BARWICK, STOCKTON-ON-TEES, TS17 5AQ

- A Surprisingly Spacious, Three Bedroom Semi Detached House Offering Generous Accommodation Laid Out Over Three Floors
- Lawned Gardens to Front & Rear, Driveway & Single Garage
- Gas Central Heating System & Double Glazing
- Kitchen/Diner with Fitted Units, Built-In Oven & Hob & Double Glazed French Doors to The Rear Garden
- First Floor Lounge
- Three Bedrooms with The Master Having an En-Suite Shower Room
- Family Bathroom with White Three Piece Suite & Ground Floor Cloakroom/WC
- Small Cul-De-Sac Setting Within the Broomhill Area of Ingleby Barwick

## HILCOTT CLOSE, TS17 5AQ

A surprisingly spacious, three bedroom semi-detached house offering generous accommodation laid out over three floors in a small cul-de-sac setting within the Broomhill Area of Ingleby Barwick.

### **GARDENS & GARAGE**

Lawned front garden with driveway to the single garage with up and over door, power points and lighting. The rear garden is enclosed and mainly laid to lawn with decking.

**AGENTS REF:** - DC/LS/ING230445/23102023