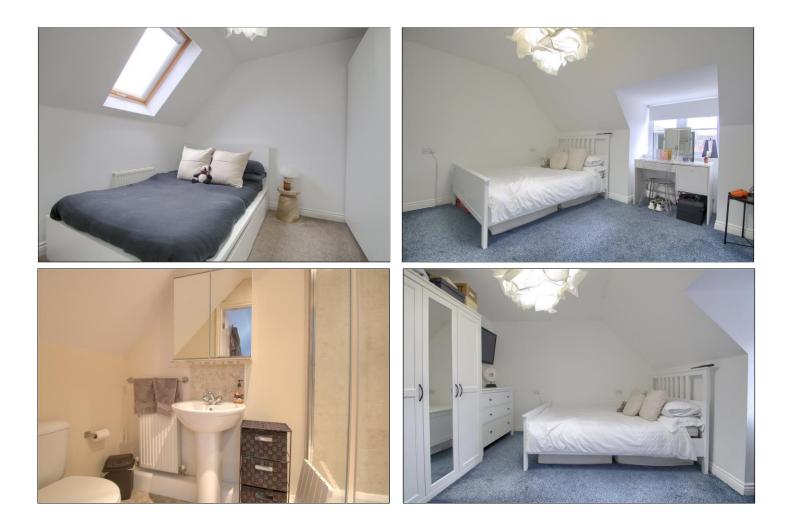

#### FIRST FLOOR

LOUNGE - 4.95m (16'3") x 3.84m (12'7") reducing to 2.87m (9'5")

BEDROOM TWO - 4.52m x 2.64m (14'10" x 8'8")

BATHROOM - 2.44m x 2.2m (8' x 7'3")

SECOND FLOOR

LANDING

BEDROOM ONE - 3.66m (12') x 3.4m (11'2") plus dormer recess

### EN-SUITE - 2.41m x 1.14m (7'11" x 3'9")

BEDROOM THREE - 3.18m x 2.64m (10'5" x 8'8")