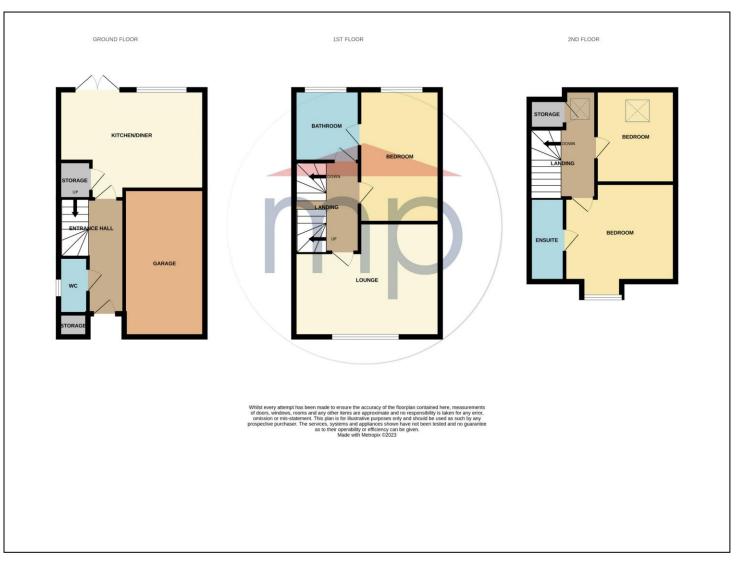

#### **GROUND FLOOR**

HALLWAY

CLOAKROOM/WC - 1.83m x 1m (6' x 3'3")

KITCHEN/DINER - 4.9m x 3.33m (16'1" x 10'11")

#### FIRST FLOOR

LOUNGE - 4.95m (16'3") x 3.84m (12'7") reducing to 2.87m (9'5")

BEDROOM TWO - 4.52m x 2.64m (14'10" x 8'8")

BATHROOM - 2.44m x 2.2m (8' x 7'3")

SECOND FLOOR

LANDING

BEDROOM ONE - 3.66m (12') x 3.4m (11'2") plus dormer recess

### EN-SUITE - 2.41m x 1.14m (7'11" x 3'9")

BEDROOM THREE - 3.18m x 2.64m (10'5" x 8'8")